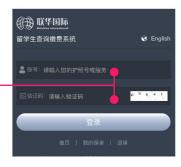

### Step. 1

扫描二维码 Scan the QR Code

## Step.2

输入护照号和验证码 Passport number and verification code

Step.3

点击购买 Click to purchase