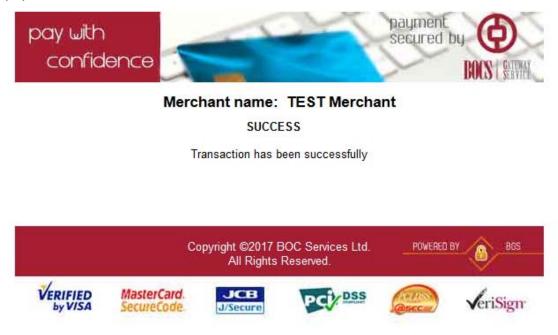

#### 支付完成后跳转到如下界面表示支付成功。

After the payment is completed, move to the next page that indicate that the payment was successful.

下图为中国建设银行支付方式,如用其他银行支付,请选择"在线支付",点击"下 一步",进入"银联在线支付"界面,可选 400 多家银行。

The following picture shows the method of payment using a China Construction Bank card. If you are paying through other banks, please select "online payment", before clicking on "next", and enter the "UnionPay online payment" interface, with more than 400 bank options.