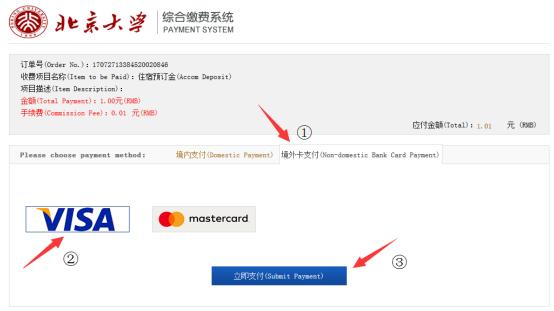

6、选择支付方式,境外卡支付支持 VISA 和 Mastercard 支付,境内支付支持支付 宝、微信、银行卡支付。中国建设银行支付方式为银行卡支付(支持 400 余家银 行银联卡、网银跨行付)。

Choose the mode of payment. For payment using a foreign bank account, we accept both **VISA** and **Mastercard**. For payment using a Chinese account you can use Alipay, Wechat or bank card payment. The mode of payment for China Construction Bank (**CCB**) is bank card payment (Supports more than 400 banks with UnionPay cards, as well as online banking cross payments).

如果使用境外卡支付,先点击"境外卡支付",选择支付卡类型,点击"立即支付"。 If you are using a foreign card to pay, first click on "**Overseas card payment**", before selecting the payment card type. Click on "**Pay Now**".

按照提示输入卡号、有效期、验证码,点击"pay"。 Follow the instructions, enter the card number, validity, verification code, before clicking on "**pay**".