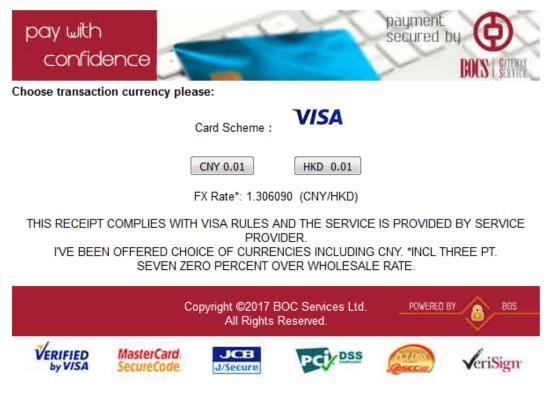

如果使用境外卡支付,先点击"境外卡支付",选择支付卡类型,点击"立即支付"。 If you are using a foreign card to pay, first click on "**Overseas card payment**", before selecting the payment card type. Click on "**Pay Now**".

按照提示输入卡号、有效期、验证码,点击"pay"。 Follow the instructions, enter the card number, validity, verification code, before clicking on "**pay**".

进入此页面后,请务必选择本国货币进行支付。

When you enter this page, be sure to select **YOUR COUNTRY'S CURRENCY** for payment.