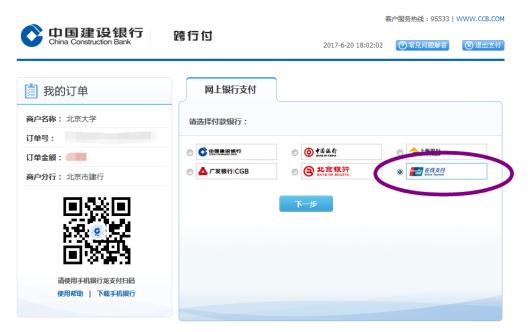

#### 支付完成后跳转到如下界面表示支付成功。

After the payment is completed, move to the next page that indicate that the payment was successful.

下图为中国建设银行支付方式,如用其他银行支付,请选择"在线支付",点击"下 一步",进入"银联在线支付"界面,可选 400 多家银行。

The following picture shows the method of payment using a China Construction Bank card. If you are paying through other banks, please select "online payment", before clicking on "next", and enter the "UnionPay online payment" interface, with more than 400 bank options.

| Unexaftery<br>Tel:Elizery<br>Online Payment                      | 首页   帮助中心   English ▼ 24小时答题热线 955          |
|------------------------------------------------------------------|---------------------------------------------|
| 订单金额: 元 订单编号:                                                    | 商户名称:北京大学 订单详情[+                            |
| ◀() 周三10点起,平安信用卡指定商户满百可享随机立减!                                    |                                             |
| 银联卡支付网根支付                                                        |                                             |
| 直接付款                                                             | 登录付款                                        |
| 1. 输入卡号 ⇒ 2. 输入验证信息 ⇒ 3. 完成支付                                    | 用户名: 手机号廊箱/自定义用户名 快速注册                      |
| 储蓄卡                                                              | 密码: 请点击 <u>会装拉</u> 件 忘记密码?                  |
| 下一步 新手提作演示 0                                                     | 登录付款 新手操作演示 0                               |
| 支持400多家银行,点此查看更多                                                 |                                             |
| 📵 प्रलंसर्त 🔇 रूप्रेसर्त 🧿 मबासर्त 🔇 य्रेयुसर्त 🏠 ठ्राव्रेसर्त 💣 | 邮储银行 🛯 👫 中信银行 🛛 Bank 光大银行 🛛 仓 华夏银行 🛛 ⑤ 民生银行 |
| 📥 广发银行 🛛 🙆 招商银行 🌀 兴业银行 📁 浦发银行 📰 平安银行 🧟                           | 北京银行 🔄 上海银行 🥠 宁波银行 🖬 花旗银行 🏾 🍎 东亚银行          |